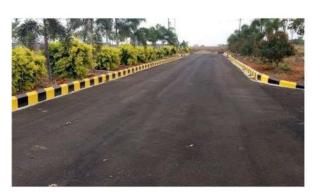

### Project highlights.

- DTCP Approved Venture
- Entire layout is fully fenced
- Plot size starts from 155 sq.yards
- All BT Roads
- Underground Drainage System
- Underground Water provision
- Electrical poles with wiring and Transformer
- Elevated Designed Entrance Arch
- Two Parks and Children Play Area
- Avenue Planation