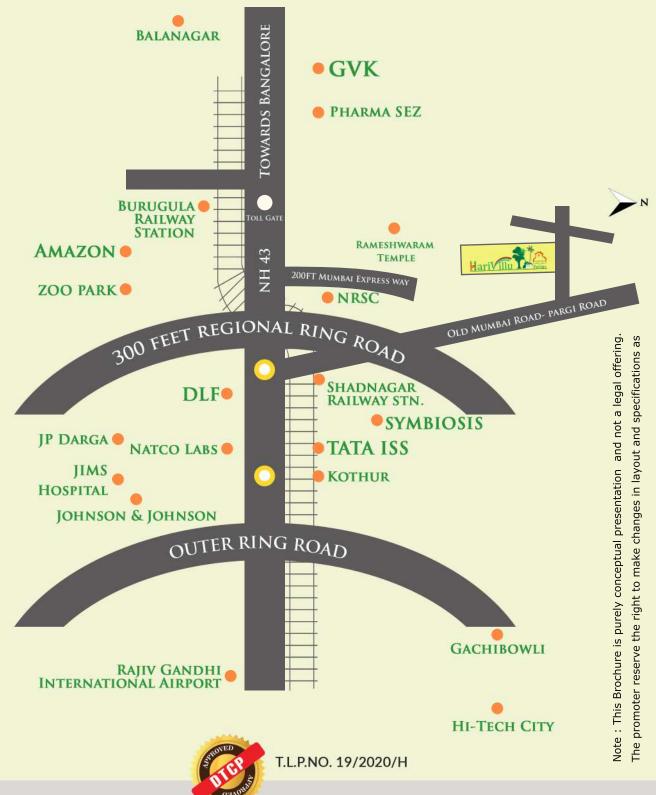

### Route Map.

G2, SV PRIDE APARTMENT,
PANCHAVATI LAYOUT, MANIKONDA,
HYDERABAD, TELANGANA, PIN 500089
CELL: 8897 9 36767 & 8897 8 36767
EMAIL SURABHIPVINFO@GMAIL.COM

WWW.SURABHIPROPERTIES.IN

**CONTACT FOR MORE:**

# Near by.

- Chowderguda Mandal
- Old Mumbai Road
- National Remote Sensing Center
- DLF Amazon
- Amusemant Park
- Shadnagar
- Proctor & Gamble
- RGIA International Airport
- Johnson & Johnson
- Symbiosys International University