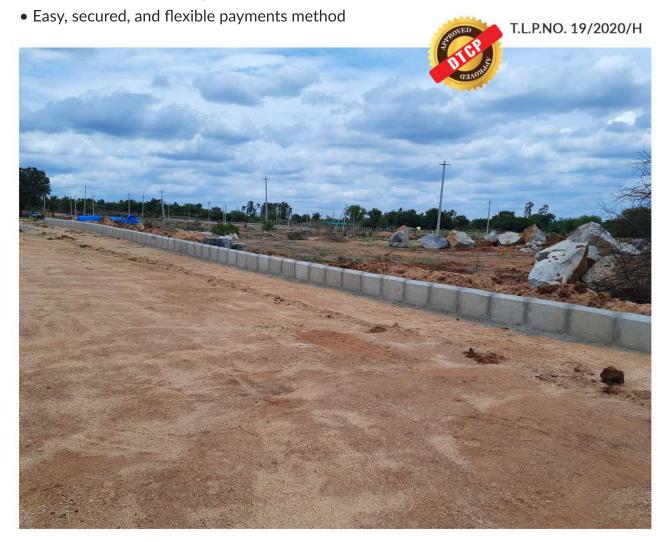

# **DTCP Layouts.**

### Project highlights.

- DTCP Approved Venture
- Entire layout is fully fenced
- Plot size starts from 155 sq.yards
- All BT Roads
- Underground Drainage System
- Underground Water provision
- Electrical poles with wiring and Transformer
- Elevated Designed Entrance Arch
- Two Parks and Children Play Area
- Avenue Planation